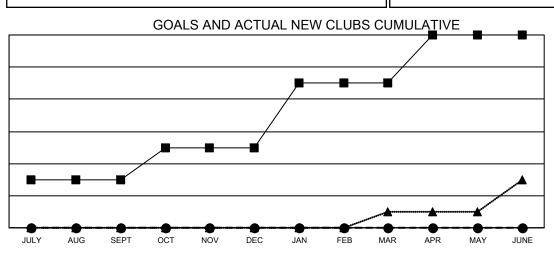

## GAT MONTHLY MEMBERSHIP PROGRESS REPORT

**Multiple District 22** 

LOCATION: MARYLAND

Results as of: 2/28/2021

| Clubs                 |               |           |               | Members               |                        |                         |                                                    |  |  |
|-----------------------|---------------|-----------|---------------|-----------------------|------------------------|-------------------------|----------------------------------------------------|--|--|
| RESULTS FOR 2020-2021 |               |           |               | RESULTS FOR 2020-2021 |                        |                         |                                                    |  |  |
| QUARTER               | NEW CLUB GOAL | NEW CLUBS | DROPPED CLUBS | QUARTER MEMI          | BER GROWTH NET<br>GOAL | MEMBER GROWTH<br>ACTUAL | DROPPED<br>MEMBERS ACTUAL<br>(including transfers) |  |  |
| JULY/AUG/SEPT         | 3             | 0         | 1             | JULY/AUG/SEPT         | 262                    | 91                      | 164                                                |  |  |
| OCT/NOV/DEC           | 2             | 0         | 1             | OCT/NOV/DEC           | 252                    | 97                      | 172                                                |  |  |
| JAN/FEB/MAR           | 4             | 0         | 0             | JAN/FEB/MAR           | 252                    | 50                      | 87                                                 |  |  |
| APR/MAY/JUNE          | 3             | 0         | 0             | APR/MAY/JUNE          | 267                    | 0                       | 0                                                  |  |  |