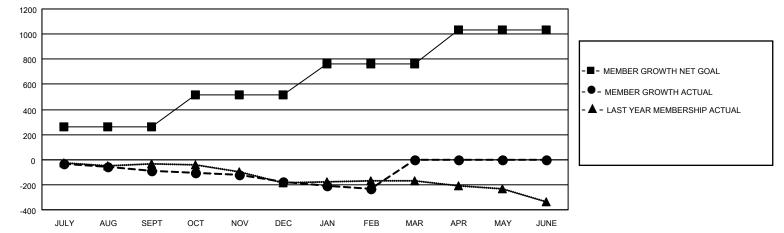

## GAT MONTHLY MEMBERSHIP PROGRESS REPORT

**Multiple District 22** 

LOCATION: MARYLAND

Results as of: 2/28/2021

| Clubs                 |               |           |               | Members               |                        |                         |                                                    |  |  |
|-----------------------|---------------|-----------|---------------|-----------------------|------------------------|-------------------------|----------------------------------------------------|--|--|
| RESULTS FOR 2020-2021 |               |           |               | RESULTS FOR 2020-2021 |                        |                         |                                                    |  |  |
| QUARTER               | NEW CLUB GOAL | NEW CLUBS | DROPPED CLUBS | QUARTER MEMI          | BER GROWTH NET<br>GOAL | MEMBER GROWTH<br>ACTUAL | DROPPED<br>MEMBERS ACTUAL<br>(including transfers) |  |  |
| JULY/AUG/SEPT         | 3             | 0         | 1             | JULY/AUG/SEPT         | 262                    | 91                      | 164                                                |  |  |
| OCT/NOV/DEC           | 2             | 0         | 1             | OCT/NOV/DEC           | 252                    | 97                      | 172                                                |  |  |
| JAN/FEB/MAR           | 4             | 0         | 0             | JAN/FEB/MAR           | 252                    | 50                      | 87                                                 |  |  |
| APR/MAY/JUNE          | 3             | 0         | 0             | APR/MAY/JUNE          | 267                    | 0                       | 0                                                  |  |  |